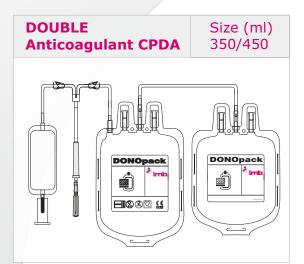

#### **TOP / TOP SPECIFICATIONS**

TRIPLE (CPDA-1 & CPD/SAGM)

Size (ml) 350/450

### **TOP / BOTTOM SPECIFICATIONS**