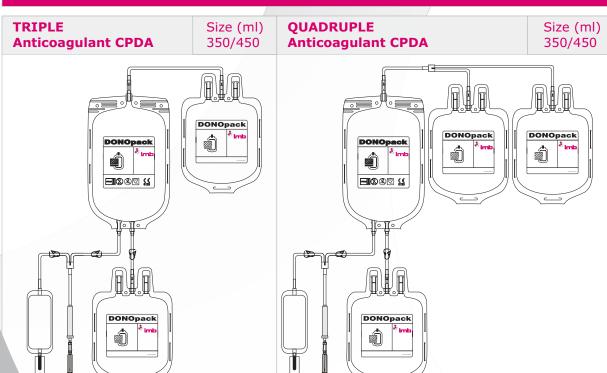

ood collected initially
- Protection from needle stick injuries with the needle shield
- DONOpack inline blood sampling system is available with all configurations from single to penta blood bags

STERILE . PYROGEN - FREE . NON - TOXIC DONOpack CPD/SAGM 400 ml TRANSFER



Donor Number: Expiry Date

www.lmb.de info@lmb.de

D-85445 Schwaig

Möslstr. 17

**Lmb Technologie GmbH** 

Tel: +49-8122-88096-0 Fax: +49 - 8122 - 880 96 - 60



# **DONOpack** blood bag system

#### **TOP / TOP SPECIFICATIONS**





TRIPLE (CPDA-1 & CPD/SAGM)

Size (ml) 350/450





#### **Lmb Technologie GmbH**

Möslstr. 17 D-85445 Schwaig

Tel: +49-8122-88096-0 Fax:+49-8122-88096-60

www.lmb.de info@lmb.de



### **DONOpack** blood bag system

### **TOP / TOP SPECIFICATIONS**





### **TOP / BOTTOM SPECIFICATIONS**



### Lmb Technologie GmbH

Möslstr. 17

D-85445 Schwaig

Tel: +49-8122-88096-0 Fax:+49-8122-88096-60

www.lmb.de

info@lmb.de



# **DONOpack** blood bag system



Lmb Technologie GmbH

Möslstr. 17 D-85445 Schwaig

Tel: +49-8122-88096-0 Fax:+49-8122-88096-60

www.lmb.de info@lmb.de