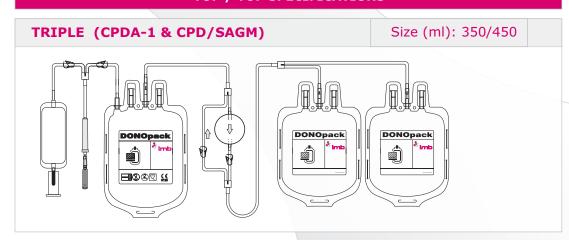

#### **TOP / TOP SPECIFICATIONS**

TRIPLE (CPDA-1 & CPD/SAGM)

Size (ml) 350/450