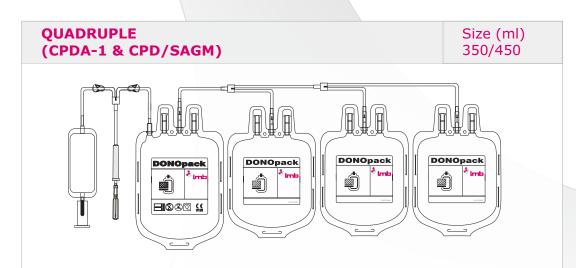

nd drip' sampling methods and other potentially dangerous needle sampling.

- Closed system ensures aseptic sampling
- Compatible for use with vacuum tubes, and leuradaptors
- Reduces contamination of the collected blood by diversion of the blood collected initially
- Protection from needle stick injuries with the needle shield
- DONOpack inline blood sampling system is available with all configurations from single to penta blood bags

STERILE . PYROGEN - FREE . NON - TOXIC DONOpack CPD/SAGM 400 ml TRANSFER



Donor Number: Expiry Date

www.lmb.de info@lmb.de

D-85445 Schwaig

Möslstr. 17

**Lmb Technologie GmbH** 

Tel: +49-8122-88096-0 Fax: +49 - 8122 - 880 96 - 60



# **DONOpack** blood bag system

#### **TOP / TOP SPECIFICATIONS**





TRIPLE (CPDA-1 & CPD/SAGM)

Size (ml) 350/450





#### **Lmb Technologie GmbH**

Möslstr. 17 D-85445 Schwaig

Tel: +49-8122-88096-0 Fax:+49-8122-88096-60

www.lmb.de info@lmb.de



### **DONOpack** blood bag system

### **TOP / TOP SPECIFICATIONS**





### **TOP / BOTTOM SPECIFICATIONS**



### Lmb Technologie GmbH

Möslstr. 17

D-85445 Schwaig

Tel: +49-8122-88096-0 Fax:+49-8122-88096-60

www.lmb.de

info@lmb.de



# **DONOpack** blood bag system



Lmb Technologie GmbH

Möslstr. 17 D-85445 Schwaig

Tel: +49-8122-88096-0 Fax:+49-8122-88096-60

www.lmb.de info@lmb.de