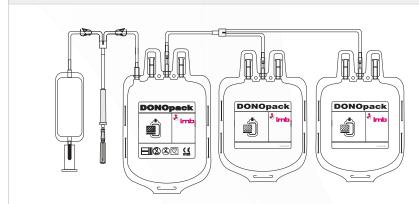

and drip' sampling methods and other potentially dangerous needle sampling.

- Closed system ensures aseptic sampling
- Compatible for use with vacuum tubes, and leuradaptors
- Reduces contamination of the collected blood by diversion of the blood collected initially
- Protection from needle stick injuries with the needle shield
- DONOpack inline blood sampling system is available with all configurations from single to penta blood bags

STERILE . PYROGEN - FREE . NON - TOXIC DONOpack CPD/SAGM 400 ml TRANSFER



Donor Number: Expiry Date

www.lmb.de info@lmb.de

D-85445 Schwaig

Möslstr. 17

**Lmb Technologie GmbH** 

Tel: +49-8122-88096-0 Fax: +49 - 8122 - 880 96 - 60



# **DONOpack** blood bag system

#### **TOP / TOP SPECIFICATIONS**





TRIPLE (CPDA-1 & CPD/SAGM)

Size (ml) 350/450





#### **Lmb Technologie GmbH**

Möslstr. 17 D-85445 Schwaig

Tel: +49-8122-88096-0 Fax:+49-8122-88096-60

www.lmb.de info@lmb.de



### **DONOpack** blood bag system

### **TOP / TOP SPECIFICATIONS**





### **TOP / BOTTOM SPECIFICATIONS**



### Lmb Technologie GmbH

Möslstr. 17

D-85445 Schwaig

Tel: +49-8122-88096-0 Fax:+49-8122-88096-60

www.lmb.de

info@lmb.de



# **DONOpack** blood bag system



Lmb Technologie GmbH

Möslstr. 17 D-85445 Schwaig

Tel: +49-8122-88096-0 Fax:+49-8122-88096-60

www.lmb.de info@lmb.de