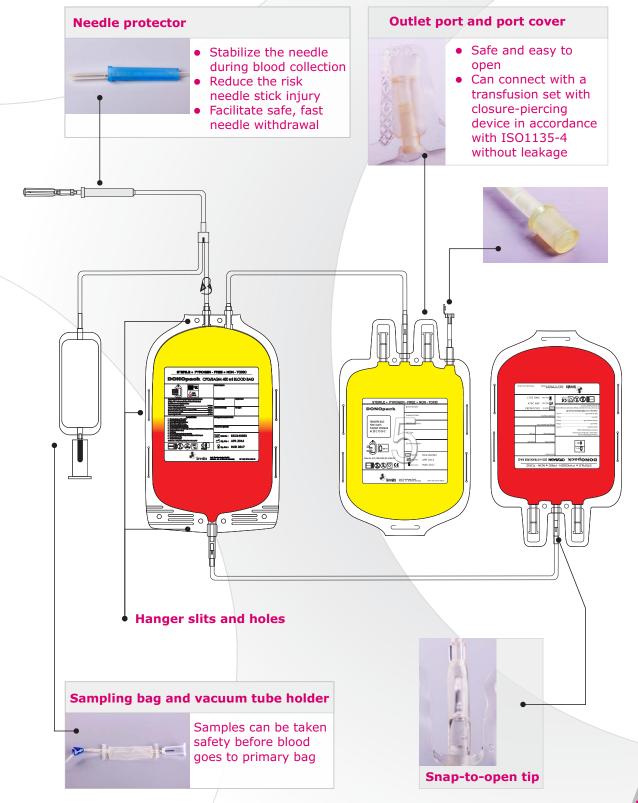

#### **Blood Bag With Inline Blood Sampling System**

Safe inline blood sampling is made easy with the integrated Blood Sampling Tube Holder, Diversion bag and Needle Injury Protector. The unique user-friendly design helps in safe collection of blood and aseptic sampling. This system eliminates the need for 'cut and drip' sampling methods and other potentially dangerous needle sampling.

- Closed system ensures aseptic sampling
- Compatible for use with vacuum tubes, and leuradaptors
- Reduces contamination of the collected blood by diversion of the blood collected initially
- Protection from needle stick injuries with the needle shield
- DONOpack inline blood sampling system is available with all configurations from single to penta blood bags