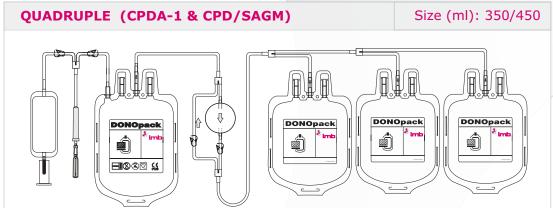

collected blood by diversion of the blood collected initially
- Protection from needle stick injuries with the needle shield
- DONOpack inline blood sampling system is available with all configurations from single to penta blood bags

STERILE . PYROGEN - FREE . NON - TOXIC DONOpack CPD/SAGM 400 ml TRANSFER



Donor Number: Expiry Date

www.lmb.de info@lmb.de

D-85445 Schwaig

Möslstr. 17

**Lmb Technologie GmbH** 

Tel: +49-8122-88096-0 Fax: +49 - 8122 - 880 96 - 60



# **DONOpack** blood bag system

#### **TOP / TOP SPECIFICATIONS**





TRIPLE (CPDA-1 & CPD/SAGM)

Size (ml) 350/450





#### **Lmb Technologie GmbH**

Möslstr. 17 D-85445 Schwaig

Tel: +49-8122-88096-0 Fax:+49-8122-88096-60

www.lmb.de info@lmb.de



### **DONOpack** blood bag system

### **TOP / TOP SPECIFICATIONS**





### **TOP / BOTTOM SPECIFICATIONS**



### Lmb Technologie GmbH

Möslstr. 17

D-85445 Schwaig

Tel: +49-8122-88096-0 Fax:+49-8122-88096-60

www.lmb.de

info@lmb.de



# **DONOpack** blood bag system



Lmb Technologie GmbH

Möslstr. 17 D-85445 Schwaig

Tel: +49-8122-88096-0 Fax:+49-8122-88096-60

www.lmb.de info@lmb.de