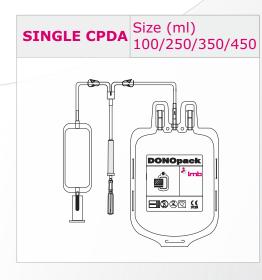

sampling. This system eliminates the need for 'cut and drip' sampling methods and other potentially dangerous needle sampling.

- Closed system ensures aseptic sampling
- Compatible for use with vacuum tubes, and leuradaptors
- Reduces contamination of the collected blood by diversion of the blood collected initially
- Protection from needle stick injuries with the needle shield
- DONOpack inline blood sampling system is available with all configurations from single to penta blood bags

STERILE . PYROGEN - FREE . NON - TOXIC DONOpack CPD/SAGM 400 ml TRANSFER



Donor Number: Expiry Date

www.lmb.de info@lmb.de

D-85445 Schwaig

Möslstr. 17

**Lmb Technologie GmbH** 

Tel: +49-8122-88096-0 Fax: +49 - 8122 - 880 96 - 60



# **DONOpack** blood bag system

#### **TOP / TOP SPECIFICATIONS**





TRIPLE (CPDA-1 & CPD/SAGM)

Size (ml) 350/450





#### **Lmb Technologie GmbH**

Möslstr. 17 D-85445 Schwaig

Tel: +49-8122-88096-0 Fax:+49-8122-88096-60

www.lmb.de info@lmb.de



### **DONOpack** blood bag system

### **TOP / TOP SPECIFICATIONS**





### **TOP / BOTTOM SPECIFICATIONS**



### Lmb Technologie GmbH

Möslstr. 17

D-85445 Schwaig

Tel: +49-8122-88096-0 Fax:+49-8122-88096-60

www.lmb.de

info@lmb.de



# **DONOpack** blood bag system



Lmb Technologie GmbH

Möslstr. 17 D-85445 Schwaig

Tel: +49-8122-88096-0 Fax:+49-8122-88096-60

www.lmb.de info@lmb.de